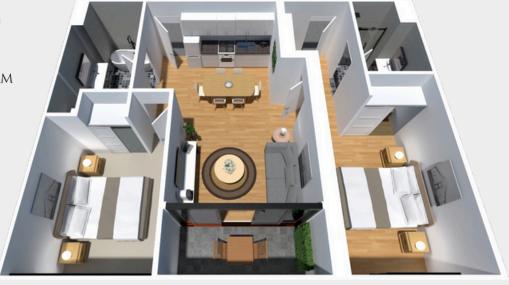

Please note that floor plans are for illustrative purposes only and may not represent the exact layout of every apartment. Room layouts and dimensions may vary slightly

## Two Bedroom Superior Apartment

Discover the ultimate in modern living with our spacious Two Bedroom Superior apartment. Enjoy a fully equipped kitchen featuring an oven, hotplates, dishwasher, microwave, and Nespresso coffee machine. The master bedroom includes an additional kitchenette for your convenience. Relax with large flat screen TVs and DVD players in the living area and both bedrooms. Unwind in two well-appointed bathrooms, or take in the view from your private balcony with outdoor seating. Experience luxury with remote blinds throughout, a washing machine and dryer, and complimentary WiFi. Your perfect home away from home awaits!

75sqm (Approx)

King Beds or King Singles

Luxury Linen

Heating & Cooling

50" Smart TV

Free Wifi

Equipped Kitchen

Electric Oven